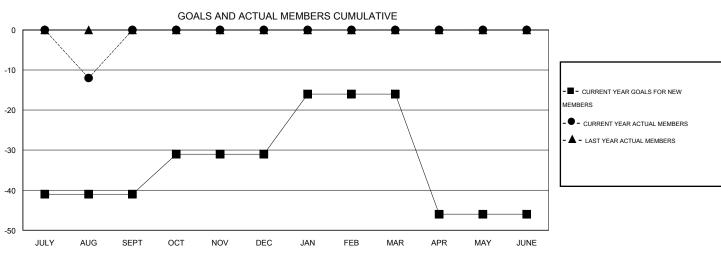

## MONTHLY MEMBERSHIP PROGRESS REPORT

District 13 OH6

Results as of: 8/31/2016

GMT: OPEN LOCATION OHIO GMT CA 1

|               |                  | Clubs             |                  |                  | Members RESULTS FOR 2016-2017 |                    |                                     |                    |                  |  |
|---------------|------------------|-------------------|------------------|------------------|-------------------------------|--------------------|-------------------------------------|--------------------|------------------|--|
|               | RESUI            | LTS FOR 2016-2017 | •                |                  |                               |                    |                                     |                    |                  |  |
| QUARTER       | NEW CLUB<br>GOAL | NEW CLUBS         | DROPPED<br>CLUBS | NET<br>GAIN/LOSS | QUARTER                       | NEW MEMBER<br>GOAL | CHARTER AND<br>NEW MEMBERS<br>ADDED | DROPPED<br>MEMBERS | NET<br>GAIN/LOSS |  |
| JULY/AUG/SEPT | 0                | 0                 | 0                | 0                | JULY/AUG/SEPT                 | -41                | 14                                  | 26                 | -12              |  |
| OCT/NOV/DEC   | 1                | 0                 | 0                | 0                | OCT/NOV/DEC                   | 10                 | 0                                   | 0                  | 0                |  |
| JAN/FEB/MAR   | 1                | 0                 | 0                | 0                | JAN/FEB/MAR                   | 15                 | 0                                   | 0                  | 0                |  |
| APR/MAY/JUNE  | 0                | 0                 | 0                | 0                | APR/MAY/JUNE                  | -30                | 0                                   | 0                  | 0                |  |